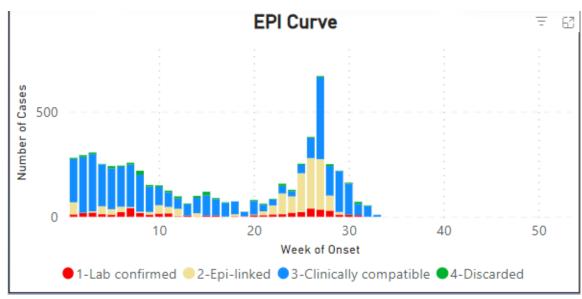

#### Epi curve of measles cases from week 1 to 33, 2023, South Sudan

#### **Epi Summary**

- In 2023, A total of 5,725 with 142 related deaths have been reported with a CFR of 2.5%
- Nine (9) newly suspected cases were reported this week from Renk (1) and Ayod (8), while 135 retrospective cases were received for weeks 28-32. No laboratory-confirmed case has been reported since week 31 (4 cases)
- Out of the 5,7251 suspected measles cases, 424(7.4%) are lab-confirmed,
   1,306(22.8%) epi-linked, 3,773(65.9%) clinically compatible, and 222(3.9%)
   discarded cases have been reported from epidemiological week 1 to week 33, 2023.
   A total of 25 rubella-positive cases from the discarded (negative measles cases
- The majority more than 65% were reported among children less than 5 years of age with more than 80% having zero/unknown vaccination status in the same age group
- One new death in the reporting week from Ayod. However, data on 11 deaths were received from Juba and Ayod covering weeks 29-32.
- A total of 140 measles-related deaths were reported since January 2023. 72%(101) were among clinically compatible cases whereas 28%(39) occurred among the epilinked cases
- Renk, Ulang, Kajo-Keji, Yei, Koch, Rubkona, Juba, Leer, and Aweil South counties still reporting suspected cases and are advised to collect samples confirmation to guide the response
- This crisis contributed to another round of outbreaks and from EPI week 25 ( 4 weeks after the last Measles campaign) a total of 1,925 cases have been reported with 25% being returnees.
- The Measles campaign was concluded in May 2023, EPI week 20, with a decline in cases, after which the movement of people due to the Sudan crisis started.