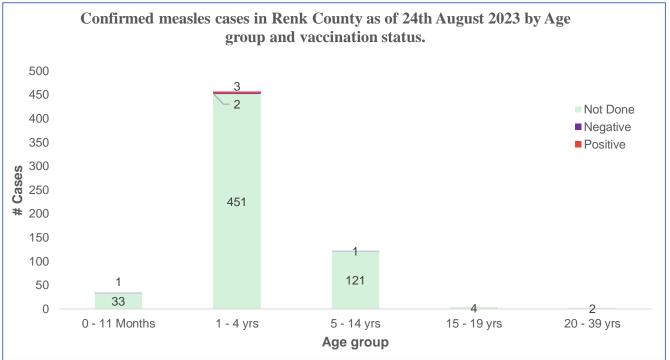

| Age Group     | Cases | Percentage | Cum % |
|---------------|-------|------------|-------|
| 0 - 11 Months | 33    | 5%         | 5%    |
| 1 - 4 yrs     | 451   | 74%        | 79%   |
| 5 - 14 yrs    | 121   | 20%        | 99%   |
| 15 - 19 yrs   | 4     | 1%         | 100%  |
| 20 - 39 yrs   | 2     | 0%         | 100%  |
| Grand Total   | 611   | 100%       |       |

By age group children 1-4 years account for (74%) of the total cases. Followed by 5-14 yrs (20%).

In terms of case distribution by sex, Male account for 55% of the total cases reported more than the female counterparts as shown by the pie chart.