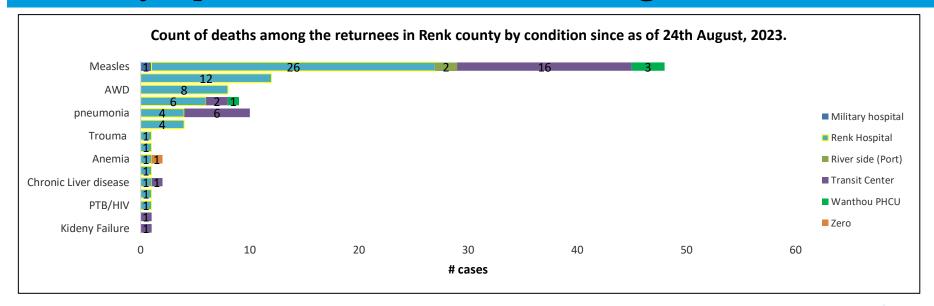

In term of deaths by location, Renk hospital and Transit site registered the greatest number of the deaths. Deaths due Measles is also alarming (47%) of the total mortality since the crisis began. Refer to the Table and the chart in this slide.

- Measles account for 47% of the total deaths (n=48)
- Followed by pneumonia (10%), malaria (10%), Malaria (9%)