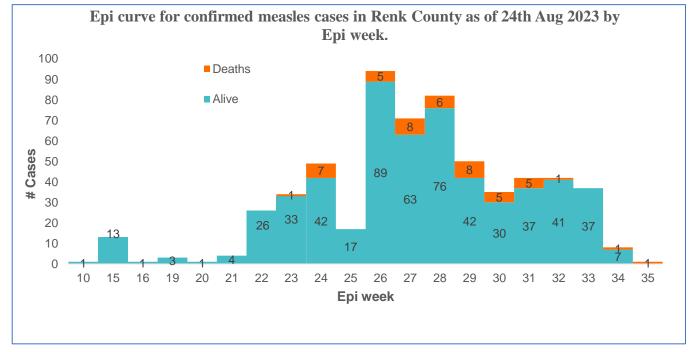

#### Epi curve of measles cases from week 1 to 33, 2023, South Sudan

#### **Measels Updates from Renk**

12/09/2023 WHO in South Sudan 26

Total of 611 measles cases have been reported including 48 deaths since the start of the outbreak. In week 34 of 2023 there 7 cases and one death reports .Most cases were reported from week 26 and majority of the deaths were recorded in week 27 and 29.