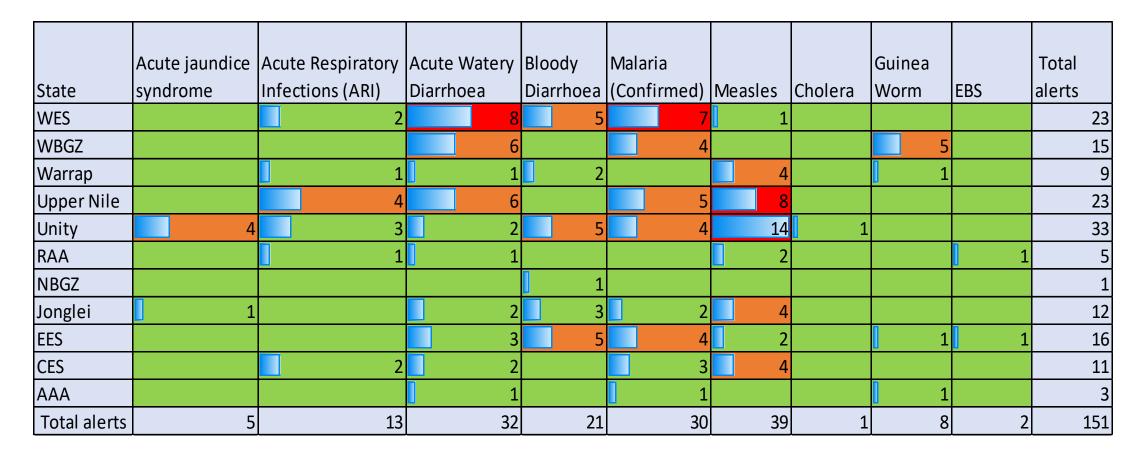

#### INDICATOR AND EVENT-BASED SURVEILLANCE

Alert management including detection; reporting; verification; risk assessment; & risk characterization

Most of the alerts generated are for Measles (39), AWD(32), Malaria (30)

#### Major epidemiological highlights in week 34 of 2023

- In week 34, 2023, the IDSR reporting timeliness and completeness were at 78% and 89% respectively, while EWARN sites were both 84%
- A total of 151 alerts were triggered in week 34, 2023, and most of the alerts were for measles 26% (39/151), malaria, 20% (30/151), and AWD 21% (32/151)
- Measles scale-up response (reactive/mop-up campaigns) plan to be conducted in an additional 22 prioritized counties as of July 2023
- As of 28 August 2023, South Sudan received 253 023 individuals (58 952 households) who have entered South Sudan since 16 April 2023 with 42 149 total returnees in Renk.
- Total of 611 measles cases have been reported in Renk including 48 deaths since the start of the outbreak

#### Conclusions

- In week 34, 2023, the IDSR reporting timeliness and completeness were at 78% and 89% respectively, while EWARN sites were both 84%
- •A total of 151 alerts were triggered in week 34, 2023, and most of the alerts were for measles 26% (39/151), malaria, 20% (30/151), and AWD 21% (32/151)
- Measles scale-up response (reactive/mop-up campaigns) plan to be conducted in an additional 22 prioritized counties as of July 2023
- As of 28 August 2023, South Sudan received 253 023 individuals (58 952 households) who have entered South Sudan since 16 April 2023 with 42 149 total returnees in Renk.
- ■Total of 611 measles cases have been reported in Renk including 48 deaths since the start of the outbreak