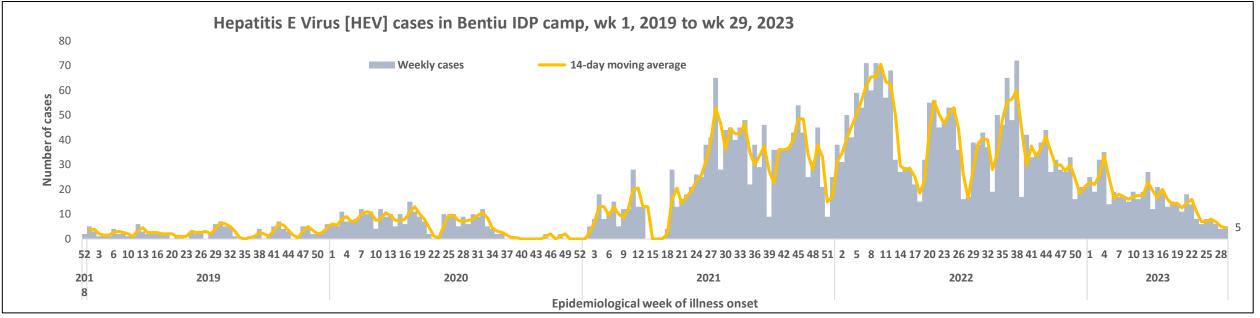

#### Hepatitis E Virus/AJS updates Bentiu.

- Total of 4, 253 cases and 27 deaths have been reported since the onset of the outbreak.
- Five AJS cases were reported in week 30
- No new cases reported in week34
- People in the age range of 15 44 years are the most affected age group.