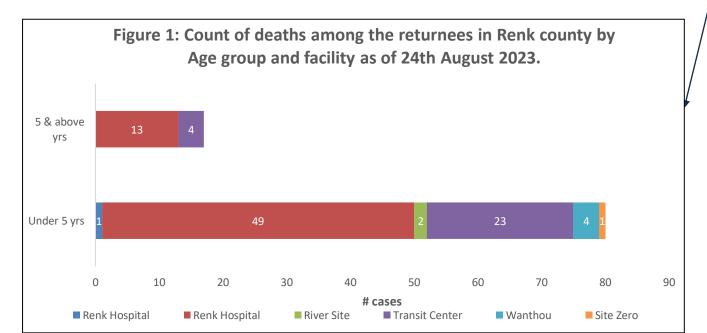

A cumulative of 89 deaths have been reported since week 3 to week34 of 2023.

Measles account for 48 of the total deaths.

- Refer to the table in the next slide for all causes of deaths.
- Death by Age group under
   5 accounts for most of the deaths. Refer to the (figure 1) below.

In term of deaths by location, Renk hospital and Transit site registered the greatest number of the deaths. Deaths due Measles is also alarming (47%) of the total mortality since the crisis began. Refer to the Table and the chart in this slide.