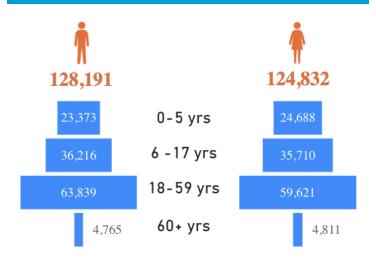

23

- Globally, as of 30 August 2023, there have been 770,085,713 confirmed cases of COVID-19, including 6,956,173 deaths, reported to WHO. As of 27 August 2023, a total of 13,499,983,736 vaccine doses have been administered.
- In Africa, as of 30 August 2023 there have been 9,547,082
   confirmed cases of COVID-19, including 175,423 deaths reported to the WHO
- In South Sudan, from 3 January 2020 to 16 August 2023, there have been 18,368 confirmed cases of COVID-19 with 138 deaths, reported to WHO. As of 7 May 2023, a total of 4,312,900 vaccine doses have been administered.





### HUMANITARIAN RESPONSE

**SUDAN CRISIS** 

#### Key Figures as of 28 August 2023



#### **Population status**

# of people tracked at the PoE

253,023

People moved

132,084



#### **Sex and Age Breakdown**



#### **Points of Entries**

- Movement for 253,023 individuals has been tracked from various PoEs, 202,517 in Joda alone.
- 128,671 people have been moved.
- The government has assisted the movement of 23% of individuals, humanitarian agencies assisted 44% move, 17% self-organised their movements, 0.4% were moved by assistance through third-country nationalities, and movement for 15% were untracked.
- 84% of the onward movement was from Wunthou/Joda in Renk, Upper Nile State, 15% moved from Panakuch in Unity State, and 1.5% moved from Kiirr Adem in Unity State
- 39,061 individuals (5,874 households) currently are in collective centres and host communities in Renk Town.

#### **Emergency Kits Distribution and Prepositioning**

| State              | No.  | Benef   | iciaries | County