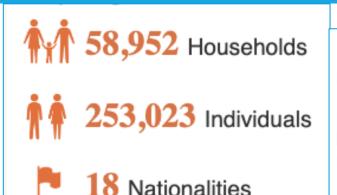

#### Major epidemiological highlights in week 34 of 2023

- In week 34, 2023, the IDSR reporting timeliness and completeness were at 78% and 89% respectively, while EWARN sites were both 84%
- A total of 151 alerts were triggered in week 34, 2023, and most of the alerts were for measles 26% (39/151), malaria, 20% (30/151), and AWD 21% (32/151)
- Measles scale-up response (reactive/mop-up campaigns) plan to be conducted in an additional 22 prioritized counties as of July 2023
- As of 28 August 2023, South Sudan received 253 023 individuals (58 952 households) who have entered South Sudan since 16 April 2023 with 42 149 total returnees in Renk.
- Total of 611 measles cases have been reported in Renk including 48 deaths since the start of the outbreak

#### **Points of Entries**

- Movement for 253,023 individuals has been tracked from various PoEs, 202,517 in Joda alone.
- 128,671 people have been moved.
- The government has assisted the movement of 23% of individuals, humanitarian agencies assisted 44% move, 17% self-organised their movements, 0.4% were moved by assistance through third-country nationalities, and movement for 15% were untracked.
- 84% of the onward movement was from Wunthou/Joda in Renk, Upper Nile State, 15% moved from Panakuch in Unity State, and 1.5% moved from Kiirr Adem in Unity State
- 39,061 individuals (5,874 households) currently are in collective centres and host communities in Renk Town.