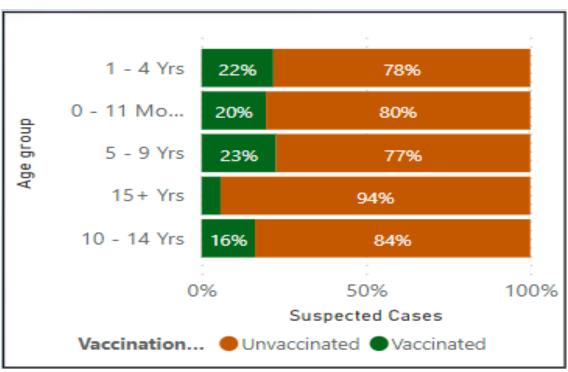

#### **Epi Summary**

- In 2023, A total of 5,725 with 142 related deaths have been reported with a CFR of 2.5%
- Nine (9) newly suspected cases were reported this week from Renk (1) and Ayod (8), while 135 retrospective cases were received for weeks 28-32. No laboratory-confirmed case has been reported since week 31 (4 cases)
- Out of the 5,7251 suspected measles cases, 424(7.4%) are lab-confirmed,
   1,306(22.8%) epi-linked, 3,773(65.9%) clinically compatible, and 222(3.9%)
   discarded cases have been reported from epidemiological week 1 to week 33, 2023.
   A total of 25 rubella-positive cases from the discarded (negative measles cases
- The majority more than 65% were reported among children less than 5 years of age with more than 80% having zero/unknown vaccination status in the same age group
- One new death in the reporting week from Ayod. However, data on 11 deaths were received from Juba and Ayod covering weeks 29-32.
- A total of 140 measles-related deaths were reported since January 2023. 72%(101) were among clinically compatible cases whereas 28%(39) occurred among the epilinked cases
- Renk, Ulang, Kajo-Keji, Yei, Koch, Rubkona, Juba, Leer, and Aweil South counties still reporting suspected cases and are advised to collect samples confirmation to guide the response
- This crisis contributed to another round of outbreaks and from EPI week 25 ( 4 weeks after the last Measles campaign) a total of 1,925 cases have been reported with 25% being returnees.
- The Measles campaign was concluded in May 2023, EPI week 20, with a decline in cases, after which the movement of people due to the Sudan crisis started.

MSF-OCB registered majority of the measles cases (#308 cases & 8 deaths) since the start of the outbreak. Most of the deaths (14 DEATHS) were reported by Relief International (RI).

Majority of the cases (60%) received Zero (0) dose and only 6% of the cases received one dose of their vaccine.