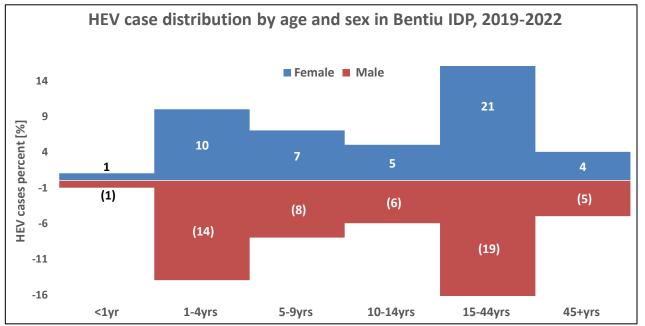

#### Hepatitis E Virus/AJS updates Bentiu.

- Total of 4, 253 cases and 27 deaths have been reported since the onset of the outbreak.
- Five AJS cases were reported in week 30
- No new cases reported in week34
- People in the age range of 15 44 years are the most affected age group.