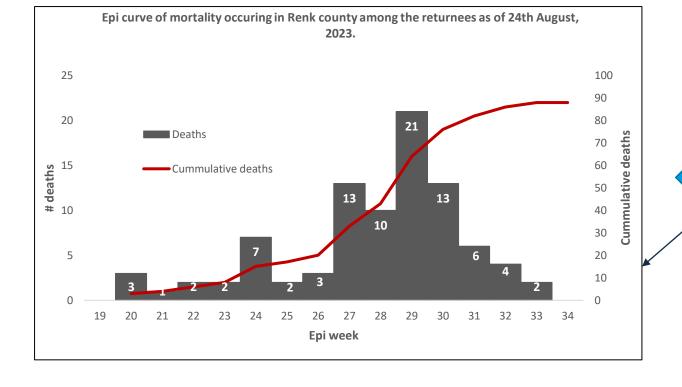

#### **Measels Updates from Renk**

12/09/2023 WHO in South Sudan 26

Total of 611 measles cases have been reported including 48 deaths since the start of the outbreak. In week 34 of 2023 there 7 cases and one death reports .Most cases were reported from week 26 and majority of the deaths were recorded in week 27 and 29.

A cumulative of 89 deaths have been reported since week 3 to week34 of 2023.

Measles account for 48 of the total deaths.

- Refer to the table in the next slide for all causes of deaths.
- Death by Age group under
   5 accounts for most of the deaths. Refer to the (figure 1) below.