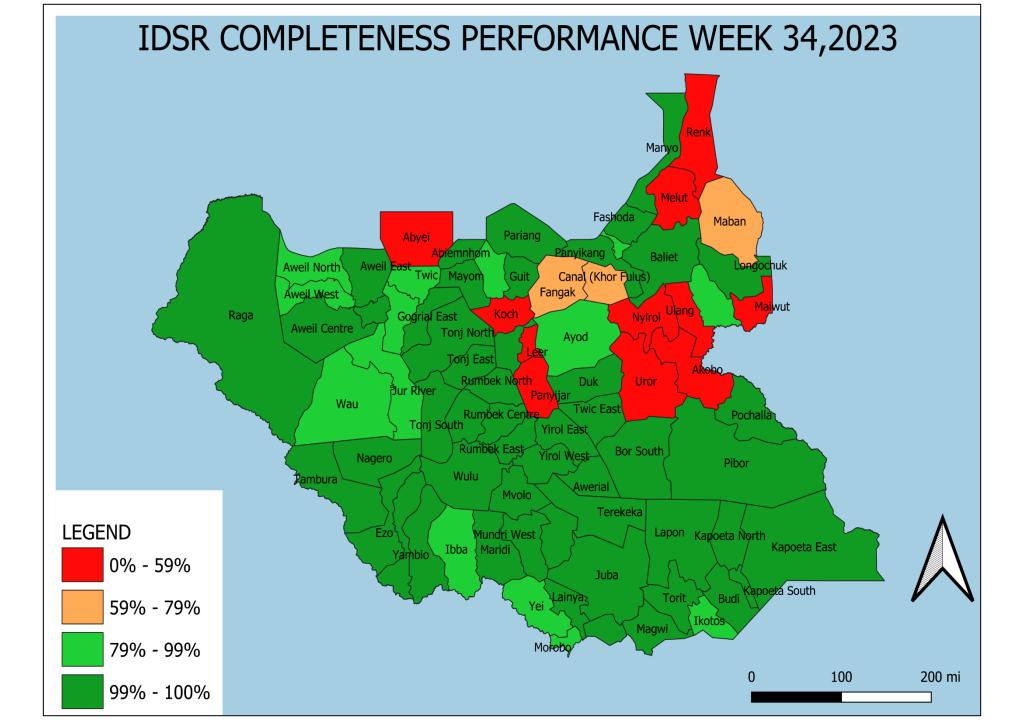

#### IDSR Completeness performance at State level for week 34 & 33 of 2023

| States  |                                                                                             |             | Total Numer of<br>Functional Health<br>Facilities | No. of HFs<br>Reported<br>regardless of Time | Completeness Percentage of WK | No. of HFs<br>Reported<br>regardless of | Completeness<br>Percentage of WK |
|---------|---------------------------------------------------------------------------------------------|-------------|---------------------------------------------------|----------------------------------------------|-------------------------------|-----------------------------------------|----------------------------------|
| Ranking | Implementing Partners                                                                       | States      |                                                   | in WK 34                                     | 34                            | Time in WK 33                           | 33                               |
|         | Doctors with Africa (CUAMM),IMA-                                                            |             |                                                   |                                              |                               |                                         |                                  |
| 1st     | WH,YCSS,LiveWell-SS                                                                         | Lakes       | 112                                               | 112                                          | 100%                          | 109                                     | 97%                              |
|         | AMREF, World Vision, CUAMM, CDTY,                                                           |             |                                                   |                                              |                               |                                         |                                  |
| 2nd     | OPEN,Rescue                                                                                 | WES         | 183                                               | 183                                          | 100%                          | 163                                     | 89%                              |
| 3rd     | ForAfrika, Medair                                                                           | GPAA        | 15                                                | 15                                           | 100%                          | 14                                      | 93%                              |
| 4th     | Cordaid, HLSS,OPEN,AMREF-CCMF,IRW                                                           | EES         | 107                                               | 106                                          | 99%                           | 105                                     | 98%                              |
|         | HLSS, SSUHA, Concern WW, IHO,GOAL,TRI-                                                      |             |                                                   |                                              |                               |                                         |                                  |
| 5th     | SS,SPEDP,IMA-WH,SSHCO,IMC,MSF,CARE                                                          | CES         | 129                                               | 127                                          | 98%                           | 128                                     | 99%                              |
|         | GOAL,,HFO,UNKEA,SCI,AMREF-                                                                  |             |                                                   |                                              |                               |                                         |                                  |
| 6th     | CCMF,TADO,HAASS,WVI,IRW                                                                     | Warrap      | 113                                               | 111                                          | 98%                           | 109                                     | 96%                              |
|         | Malaria Consortium, Healthnet TPO, IRC, CEDS,                                               |             |                                                   |                                              |                               |                                         |                                  |
| 7th     | IHO                                                                                         | NBGZ        | 89                                                | 85                                           | 96%                           | 86                                      | 97%                              |
| 8th     | IHO,IOM,CARE,IMC,IRW,MHA                                                                    | WBGZ        | 83                                                | 76                                           | 92%                           | 66                                      | 80%                              |
| 9th     | Cordaid, IMC, IRC, CASS,IOM,Samaritan's Purse,Medair,MSF-H,WR,HFO, CH,AFAA                  | Unity       | 88                                                | 71                                           | 81%                           | 73                                      | 83%                              |
| 10th    | CMA,Medair,MDM,Medicair,CRSF,CARE,LiveW<br>ell-<br>SS,WR,HFO,AAH,IOM,MSF,SCI,CIDO,IMC,CRESA | longlei     | 112                                               | 86                                           | 77%                           | 88                                      | 79%                              |
| 10111   | IMC,CRES-Aid,Concern WW,Health Link,RI,Cordaid,CASS,SPEDP,NIDO,UNKEA,GOAL                   |             | 112                                               | 80                                           | 7770                          | 00                                      | 73%                              |
| 11th    | ,MSF-E,WVI                                                                                  | Upper Nile  | 138                                               | 90                                           | 65%                           | 94                                      | 68%                              |
| 12th    | Care International                                                                          | RAA         | 16                                                | 4                                            | 25%                           | 16                                      |                                  |
| 13th    | GOAL,SMC                                                                                    | AAA         | 17                                                | 2                                            | 12%                           | 3                                       | 18%                              |
|         |                                                                                             | South Sudan | 1202                                              | 1068                                         | 89%                           | 1054                                    | 88%                              |

VEV

| NE I |         |           |
|------|---------|-----------|
|      | <60%    | Poor      |
|      | 61%-79% | Fair      |
|      | 80%-99% | Good      |
|      | 100%    | Excellent |

The Timeliness of IDSR Reporting (Supported by EWARS Web and Mobile) at health facility level in week 34 stands at 89% while in week 33 it was 88% and 8 states, and 1 AA are above the National target of 80%.

#### Map showing IDSR Timeliness performance for week 34,2023

Thanks to the State Surveillance Officers, County Surveillance Officers and Health Facility in-charges for sharing the weekly IDSR data

Thanks to all partners for supporting IDSR weekly reporting and sharing the line lists