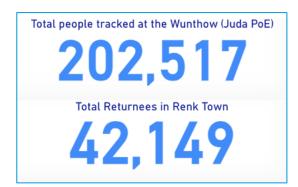

#### Major epidemiological highlights in week 34 of 2023

- In week 34, 2023, the IDSR reporting timeliness and completeness were at 78% and 89% respectively, while EWARN sites were both 84%
- A total of 151 alerts were triggered in week 34, 2023, and most of the alerts were for measles 26% (39/151), malaria, 20% (30/151), and AWD 21% (32/151)
- Measles scale-up response (reactive/mop-up campaigns) plan to be conducted in an additional 22 prioritized counties as of July 2023
- As of 28 August 2023, South Sudan received 253 023 individuals (58 952 households) who have entered South Sudan since 16 April 2023 with 42 149 total returnees in Renk.
- Total of 611 measles cases have been reported in Renk including 48 deaths since the start of the outbreak

#### **Points of Entries**

- Movement for 253,023 individuals has been tracked from various PoEs, 202,517 in Joda alone.
- 128,671 people have been moved.
- The government has assisted the movement of 23% of individuals, humanitarian agencies assisted 44% move, 17% self-organised their movements, 0.4% were moved by assistance through third-country nationalities, and movement for 15% were untracked.
- 84% of the onward movement was from Wunthou/Joda in Renk, Upper Nile State, 15% moved from Panakuch in Unity State, and 1.5% moved from Kiirr Adem in Unity State
- 39,061 individuals (5,874 households) currently are in collective centres and host communities in Renk Town.