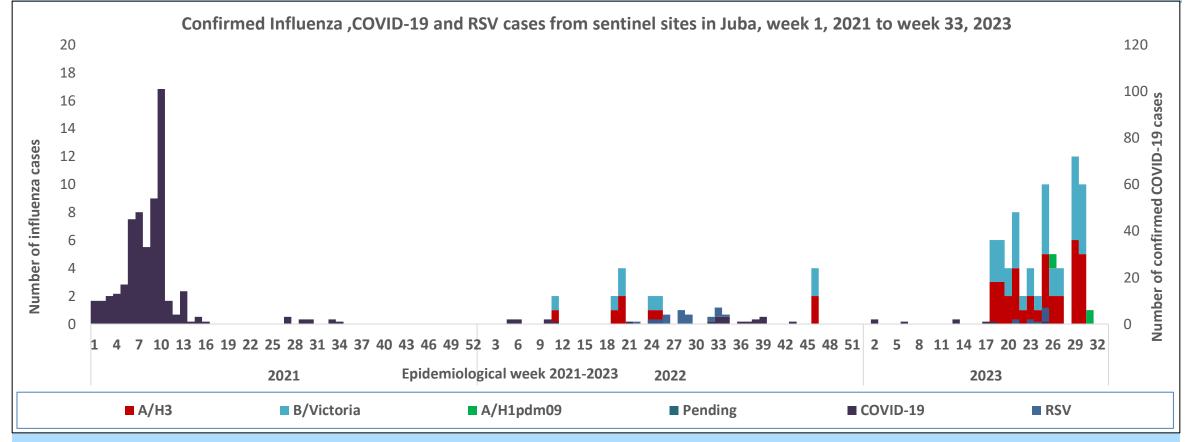

#### **Routine Sentinel Surveillance | Human Influenza & other Respiratory Pathogens**

- There are currently Four designated Influenza sentinel surveillance sites in Juba (Juba Teaching Hospital and Al Sabah Children's Hospital Rumbek State Hospital & Juba Military Hospital) that are collecting epidemiological data and samples from ILI/SARI cases.
- By the end of week 52,2022; a total of 594 ILI/SARI samples were collected,529 samples tested negative, and Cumulatively, 21 tested positive for covid-19,8 positive for Influenza B (Victoria), and 6 were positive for influenza A(H3).26 RSV was confirmed in Week 52
- From weeks 1-33 2023, a total of 512 ILI/SARI were collected all 455 tested negative,7 positives for Covid-19,
   (33)Influenza types A (H3), (2) B (Victoria), 2 for A/H1pdm09 and 13 for RSV in weeks 33,2023