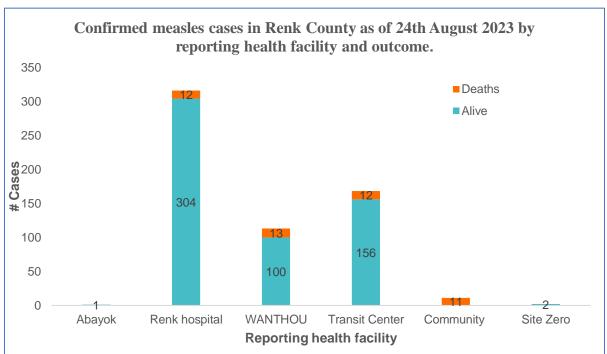

By Location, Renk hospital reported majority of cases and most of the deaths were reported from Wanthou, Renk hospital, TC and in the community, respectively.

**NB:** Severe Cases from Sudan continued to be referred to Renk Hospital from Wanthou (IOM facility) for further management in MSF-OCB measles isolation unit in Renk hospital.

MSF-OCB registered majority of the measles cases (#308 cases & 8 deaths) since the start of the outbreak. Most of the deaths (14 DEATHS) were reported by Relief International (RI).

Majority of the cases (60%) received Zero (0) dose and only 6% of the cases received one dose of their vaccine.