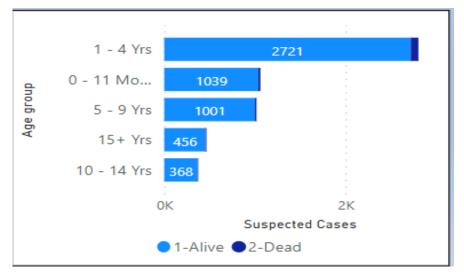

#### Distribution of cases by age group and outcome

By age group children 1-4 years account for (74%) of the total cases. Followed by 5-14 yrs (20%).

In terms of case distribution by sex, Male account for 55% of the total cases reported more than the female counterparts as shown by the pie chart.