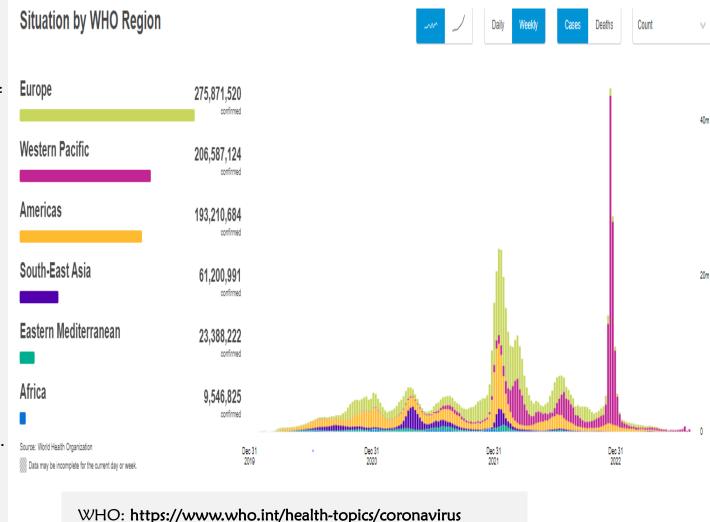

#### Situation update as of 30 August 2023

- Globally, as of 30 August 2023, there have been 770,085,713 confirmed cases of COVID-19, including 6,956,173 deaths, reported to WHO. As of 27 August 2023, a total of 13,499,983,736 vaccine doses have been administered.
- In Africa, as of 30 August 2023 there have been 9,547,082
   confirmed cases of COVID-19, including 175,423 deaths reported to the WHO
- In South Sudan, from 3 January 2020 to 16 August 2023, there have been 18,368 confirmed cases of COVID-19 with 138 deaths, reported to WHO. As of 7 May 2023, a total of 4,312,900 vaccine doses have been administered.