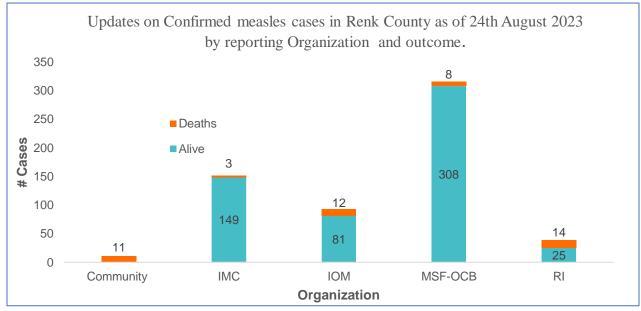

MSF-OCB registered majority of the measles cases (#308 cases & 8 deaths) since the start of the outbreak. Most of the deaths (14 DEATHS) were reported by Relief International (RI).

Majority of the cases (60%) received Zero (0) dose and only 6% of the cases received one dose of their vaccine.