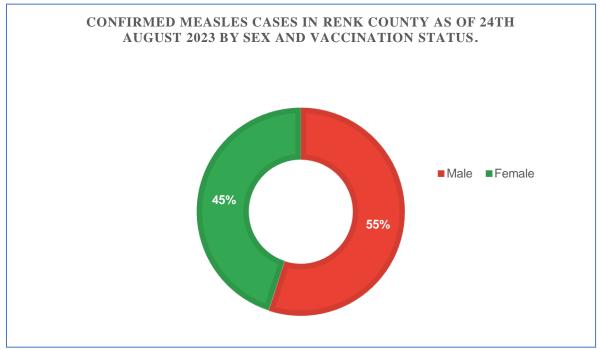

By age group children 1-4 years account for (74%) of the total cases. Followed by 5-14 yrs (20%).

In terms of case distribution by sex, Male account for 55% of the total cases reported more than the female counterparts as shown by the pie chart.