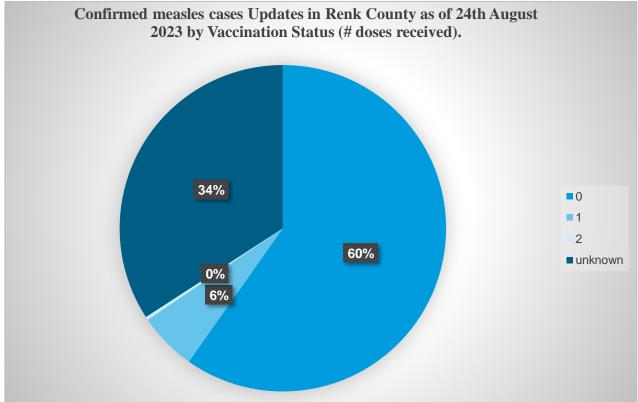

MSF-OCB registered majority of the measles cases (#308 cases & 8 deaths) since the start of the outbreak. Most of the deaths (14 DEATHS) were reported by Relief International (RI).

Majority of the cases (60%) received Zero (0) dose and only 6% of the cases received one dose of their vaccine.

Vaccination status of the

34% (# 208) of the total cases were not provided.

| # Doses received   | Cases | Percentage |
|--------------------|-------|------------|
| 0                  | 364   | 60%        |
| 1                  | 35    | 6%         |
| 2                  | 2     | 0%         |
| unknown            | 210   | 34%        |
| <b>Grand Total</b> | 611   | 100%       |