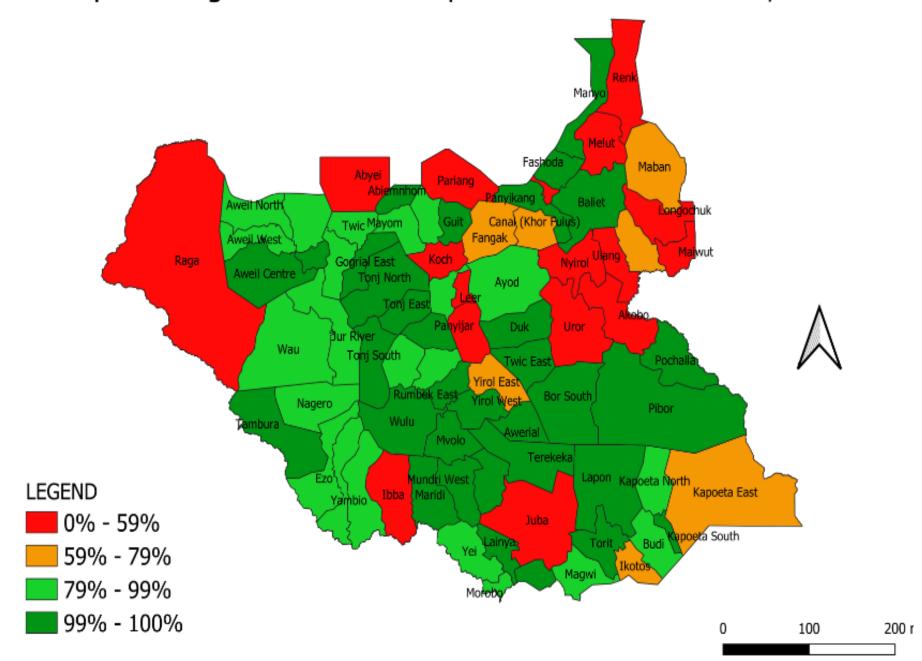

#### IDSR timeliness performance at State level for week 34 & 33 of 2023

| States<br>Ranking | Implementing Partners                                                                   | States      | Total Numer of<br>Functional Health<br>Facilities | No. of HFs<br>Reported on Time<br>in WK 34 | Timeliness<br>Percentage of WK<br>34 | No. of HFs<br>Reported on<br>Time in WK 33 | Timeliness<br>Percentage of WK<br>33 |
|-------------------|-----------------------------------------------------------------------------------------|-------------|---------------------------------------------------|--------------------------------------------|--------------------------------------|--------------------------------------------|--------------------------------------|
| 1st               | For Afrika, Medair                                                                      | GPAA        | 15                                                | 15                                         | 100%                                 | 14                                         | 93%                                  |
| 2nd               | GOAL,,HFO,UNKEA,SCI,AMREF-<br>CCMF,TADO,HAASS,WVI,IRW                                   | Warrap      | 113                                               | 106                                        | 94%                                  | 86                                         | 76%                                  |
| 3rd               | Malaria Consortium, Healthnet TPO, IRC, CEDS, IHO                                       | NBGZ        | 89                                                | 83                                         | 93%                                  | 79                                         | 89%                                  |
| 4th               | Doctors with Africa (CUAMM),IMA-<br>WH,YCSS,LiveWell-SS                                 | Lakes       | 112                                               | 104                                        | 93%                                  | 109                                        | 97%                                  |
| 5th               | AMREF, World Vision, CUAMM, CDTY, OPEN,Rescue                                           | WES         | 183                                               | 168                                        | 92%                                  | 151                                        | 83%                                  |
| 6th               | CMA,Medair,MDM,Medicair,CRSF,CARE,LiveWell-<br>SS,WR,HFO,AAH,IOM,MSF,SCI,CIDO,IMC,CRESA | Jonglei     | 112                                               | 86                                         | 77%                                  | 73                                         | 65%                                  |
| 7th               | Cordaid, IMC, IRC, CASS,IOM,Samaritan's<br>Purse,Medair,MSF-H,WR,HFO, CH,AFAA           | Unity       | 88                                                | 67                                         | 76%                                  | 69                                         | 78%                                  |
| 8th               | IHO,IOM,CARE,IMC,IRW,MHA                                                                | WBGZ        | 83                                                | 63                                         | 76%                                  | 66                                         | 80%                                  |
| 9th               | Cordaid, HLSS,OPEN,AMREF-CCMF,IRW                                                       | EES         | 107                                               | 80                                         | 75%                                  | 88                                         | 82%                                  |
| 10th              | HLSS, SSUHA, Concern WW, IHO,GOAL,TRI-<br>SS,SPEDP,IMA-WH,SSHCO,IMC,MSF,CARE            | CES         | 129                                               | 80                                         | 62%                                  | 128                                        | 99%                                  |
|                   | IMC,CRES-Aid,Concern WW,Health<br>Link,RI,Cordaid,CASS,SPEDP,NIDO,UNKEA,GOAL            |             |                                                   |                                            |                                      |                                            |                                      |
| 11th              | ,MSF-E,WVI                                                                              | Upper Nile  | 138                                               | 78                                         |                                      | 78                                         | 57%                                  |
| 12th<br>13th      | Care International GOAL,SMC                                                             | RAA<br>AAA  | 16<br>17                                          | 8                                          | 50%<br>12%                           | 4                                          | 25%<br>18%                           |
| 13(1)             |                                                                                         | South Sudan | 1202                                              |                                            |                                      | 948                                        | 79%                                  |

VEV

| NE I |         |           |
|------|---------|-----------|
|      | <60%    | Poor      |
|      | 61%-79% | Fair      |
|      | 80%-99% | Good      |
|      | 100%    | Excellent |

The Timeliness of IDSR Reporting (Supported by EWARS Web and Mobile) at health facility level in week 34 stands at 89% while in week 33 it was 88% and 8 states, and 1 AA are above the National target of 80%.