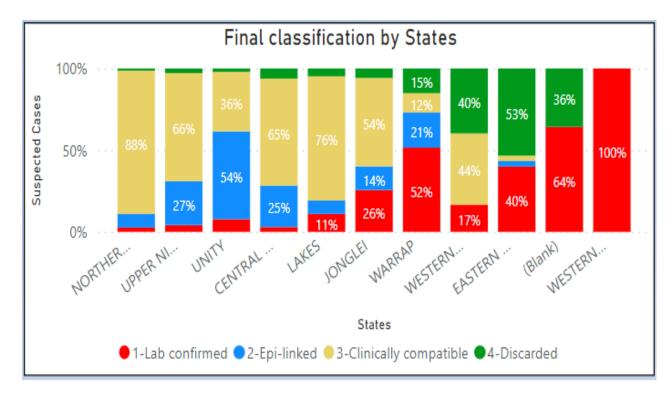

#### **Epi Summary**

- In 2023, A total of 5,725 with 142 related deaths have been reported with a CFR of 2.5%
- Nine (9) newly suspected cases were reported this week from Renk (1) and Ayod (8), while 135 retrospective cases were received for weeks 28-32. No laboratory-confirmed case has been reported since week 31 (4 cases)
- Out of the 5,7251 suspected measles cases, 424(7.4%) are lab-confirmed,
   1,306(22.8%) epi-linked, 3,773(65.9%) clinically compatible, and 222(3.9%)
   discarded cases have been reported from epidemiological week 1 to week 33, 2023.
   A total of 25 rubella-positive cases from the discarded (negative measles cases
- The majority more than 65% were reported among children less than 5 years of age with more than 80% having zero/unknown vaccination status in the same age group
- One new death in the reporting week from Ayod. However, data on 11 deaths were received from Juba and Ayod covering weeks 29-32.
- A total of 140 measles-related deaths were reported since January 2023. 72%(101) were among clinically compatible cases whereas 28%(39) occurred among the epilinked cases
- Renk, Ulang, Kajo-Keji, Yei, Koch, Rubkona, Juba, Leer, and Aweil South counties still reporting suspected cases and are advised to collect samples confirmation to guide the response
- This crisis contributed to another round of outbreaks and from EPI week 25 ( 4 weeks after the last Measles campaign) a total of 1,925 cases have been reported with 25% being returnees.
- The Measles campaign was concluded in May 2023, EPI week 20, with a decline in cases, after which the movement of people due to the Sudan crisis started.