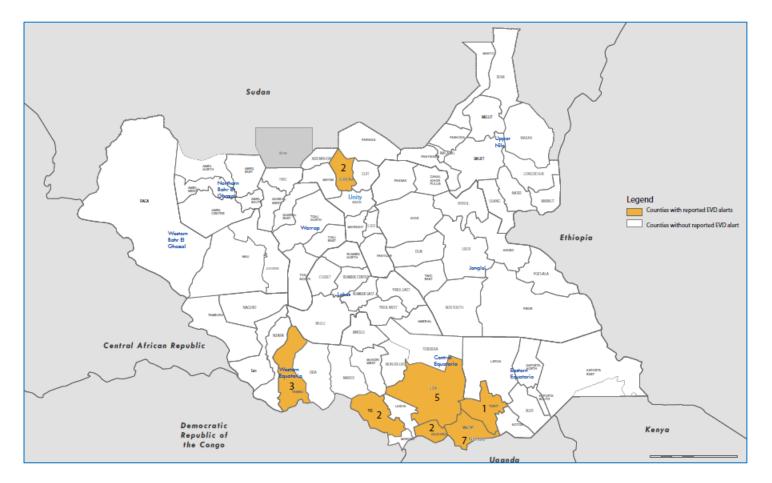

## South Sudan Geographical distribution of EVD alerts detected and investigated, 21 November 2022

| Indicator                                                                | #  |
|--------------------------------------------------------------------------|----|
| Number of alerts (cumulative)                                            | 22 |
| Number of alerts discarded (cumulative)<br>(not meeting case definition) | 15 |
| Number of alerts validated after investigation (cumulative)              | 07 |
| Number of alerts received in the last 24 hours                           | 00 |
| Number of alerts to be investigated within the 24 hours                  | 00 |
| Number of samples collected<br>(cumulative)                              | 07 |
| Number sample tested (cumulative)                                        | 07 |
| Number of samples tested positive (cumulative)                           | 00 |