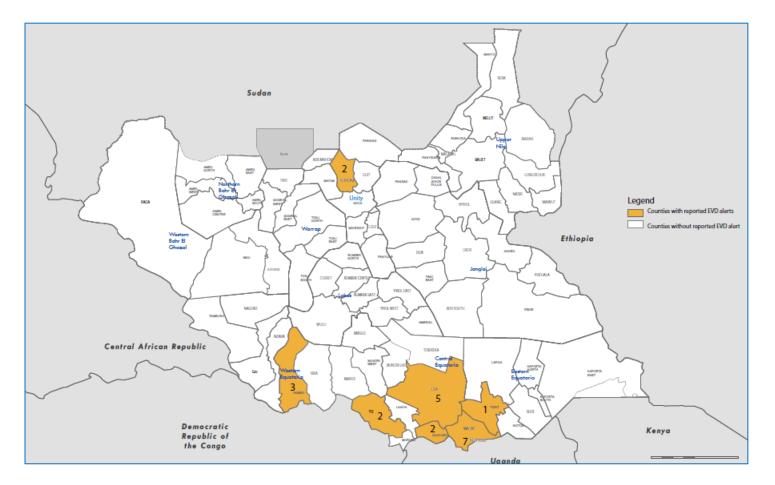

## South Sudan Geographical distribution of EVD alerts detected and investigated, 20 November 2022

| Indicator                                                                | #  |
|--------------------------------------------------------------------------|----|
| Number of alerts (cumulative)                                            | 22 |
| Number of alerts discarded (cumulative)<br>(not meeting case definition) | 15 |
| Number of alerts validated after investigation (cumulative)              | 07 |
| Number of alerts received in the last 24 hours                           | 00 |
| Number of alerts to be investigated within the 24 hours                  | 00 |
| Number of samples collected<br>(cumulative)                              | 07 |
| Number sample tested (cumulative)                                        | 07 |
| Number of samples tested positive (cumulative)                           | 00 |