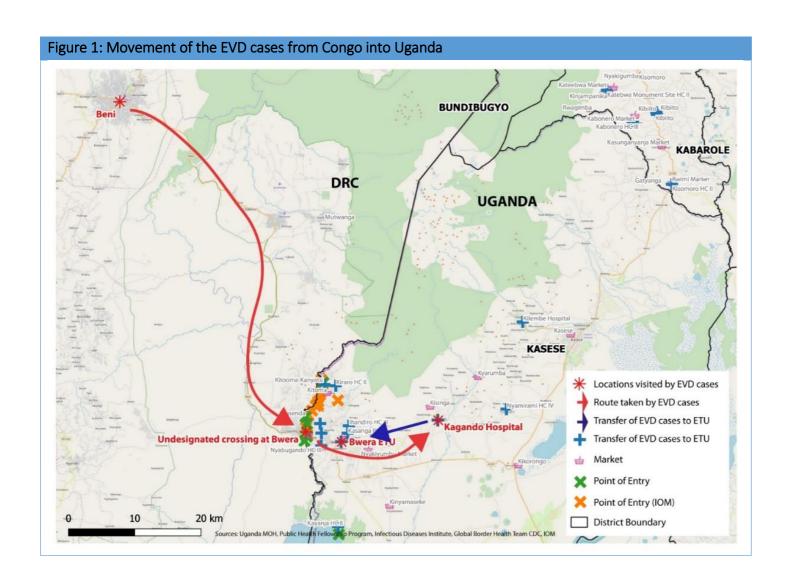

## Background

On 11<sup>th</sup> June 2019, the Ministry of Health of Uganda declared the 6<sup>th</sup> outbreak of Ebola Virus Disease (EVD) in the country affecting Kasese district in South Western Uganda. The first case was a five-year-old child with a recent history of travel to the Democratic Republic of Congo (DRC). This child was one of six people that travelled from the DRC while still being monitored as suspect cases following a burial of the grandfather who succumbed to EVD. The child was ill by the time he crossed into Uganda and the mother took him for medical care at Kagando hospital in Kasese district. He presented with symptoms of vomiting blood, bloody diarrhea, muscle pain, headache, fatigue and abdominal pain. The child tested positive for Ebola Zaire by PCR and he later died on 11<sup>th</sup> June 2019. Two other members of the family, a grandmother and 3-year-old brother also tested positive for Ebola on 12 June 2019 and the grandmother died later the same day. The 3-year-old brother also died on the 13 June 2019. Since then no new confirmed EVD case has been reported in Uganda. There no admission in the ETU.