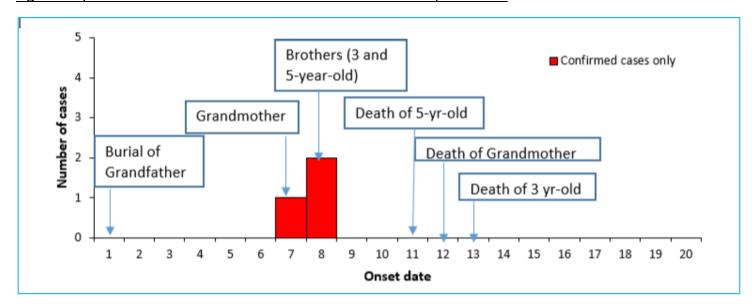

## Background

On 11<sup>th</sup> June 2019, the Ministry of Health of Uganda declared the 6<sup>th</sup> outbreak of Ebola Virus Disease (EVD) in the country affecting Kasese district in South Western Uganda. The first case was a five-year-old child with a recent history of travel to the Democratic Republic of Congo (DRC). This child was one of six people that travelled from the DRC while still being monitored as suspect cases following a burial of the grandfather who succumbed to EVD. The child was ill by the time he crossed into Uganda and the mother took him for medical care at Kagando hospital in Kasese district. He presented with symptoms of vomiting blood, bloody diarrhea, muscle pain, headache, fatigue and abdominal pain. The child tested positive for Ebola Zaire by PCR and he later died on 11<sup>th</sup> June 2019. Two other members of the family, a grandmother and 3-year-old brother also tested positive for Ebola on 12 June 2019 and the grandmother died later the same day. The 3-year-old brother also died on the 13 June 2019. Since then no new confirmed EVD case has been reported in Uganda. There no admission in the ETU.