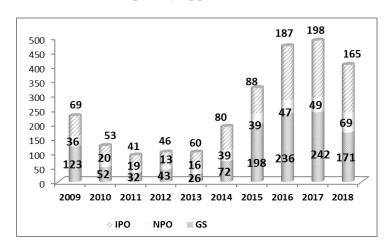

# (a) Long-term and temporary staff members combined

| Category | Long-term    | Temporary   | Total         |
|----------|--------------|-------------|---------------|
| IPOs     | 368 (17.7%)  | 165 (40.7%) | 533 (21.5%)   |
| NPOs     | 598 (28.9%)  | 69 (17.1%)  | 667 (26.9%)   |
| GS       | 1106 (53.4%) | 171 (42.2%) | 1277 (51.6%)  |
| Total    | 2072 (83.6%) | 405 (16.4%) | 2477 (100.0%) |