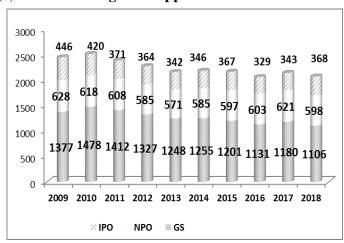

#### STAFFING TRENDS OVER THE PAST 10 YEARS (2009 TO 2018)

14. During the period between 1 June 2009 and 1 March 2018 the total number of staff members working in the Region, across all appointment categories, varied from 2679 to 2477. However, over the course of this period, there have been periods of sharp decrease and increase in staffing depending on the prevailing situation. For example, from 2009 to 2013 there was a 16% decrease in overall staffing due to the financial constraints across the Organization; whereas over the period 2014 to 2017 there has been a sharp increase in staffing which is largely driven by the surge of staff required to respond to various emergency events across the Region as well as the staffing of the positions of the WHO Health Emergencies Programme. From 2017 to 2018, the staff number has decreased by 6% due to the end of major epidemics such as Ebola and yellow fever in most affected countries, as well as the implementation of the ramp-down of the polio programme (Figure 1c).

# (a) Long-term and temporary staff members combined

| Category | Long-term    | Temporary   | Total         |
|----------|--------------|-------------|---------------|
| IPOs     | 368 (17.7%)  | 165 (40.7%) | 533 (21.5%)   |
| NPOs     | 598 (28.9%)  | 69 (17.1%)  | 667 (26.9%)   |
| GS       | 1106 (53.4%) | 171 (42.2%) | 1277 (51.6%)  |
| Total    | 2072 (83.6%) | 405 (16.4%) | 2477 (100.0%) |