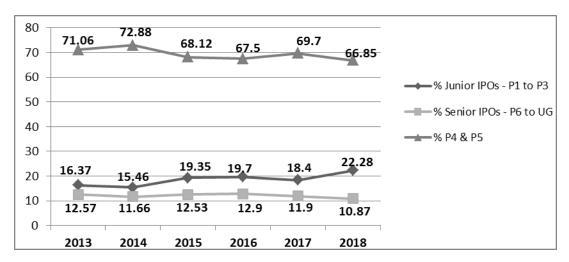

9. Although the gap between male and female distribution remains significant at the international professional level, WHO in the African Region has made some progress in increasing the female representation over the last three years. The trend of female representation at senior level, namely at P6/D1, D2 and UG1, has progressively increased from 23.4% in 2015 to 25.5%, 25.6% and 27.5% in 2016, 2017 and 2018 respectively (Table 2d). WHO in the African Region remains strongly committed to achieving gender parity, particularly in the senior professional and higher categories. In an effort to close the existing gap in gender representation, an outreach initiative has been introduced to attract more qualified female candidates. Moreover, WHO in the African Region continues to implement the policy requiring that the shortlists for all advertised positions must include at least one qualified female candidate, failing which the hiring manager is required to provide a sound written justification or the vacancy notice is re-advertised.

# (d) Comparison of 2015, 2016, 2017 and 2018 staff members at senior level

|       |    |       |    | Fem   | ale |       |    |       |    |      |    | Ma    | le |       |    |      |      | То   | tal  |      |
|-------|----|-------|----|-------|-----|-------|----|-------|----|------|----|-------|----|-------|----|------|------|------|------|------|
|       | 2  | 015   | 2  | 016   | 2   | 017   | 2  | 2018  | 20 | 015  | 20 | )16   | 2  | 2017  | 20 | 018  | 2015 | 2016 | 2017 | 2018 |
|       | n  | %     | n  | %     | n   | %     | n  | %     | n  | %    | n  | %     | n  | %     | n  | %    | n    | n    | n    | n    |
| P6    | 5  | 18.5  | 6  | 23.1  | 4   | 18.2  | 3  | 25.0  | 22 | 81.5 | 20 | 76.9  | 18 | 81.8  | 9  | 75.0 | 27   | 26   | 22   | 12   |
| D1    | 5  | 26.3  | 5  | 25.0  | 6   | 31.6  | 7  | 26.9  | 14 | 73.7 | 15 | 75.0  | 13 | 68.4  | 19 | 73.1 | 19   | 20   | 19   | 26   |
| D2    | 0  | 0.0   | 0  | 0.0   | 0   | 0.0   | 0  | 0.0   | 0  | 0.0  | 1  | 100.0 | 1  | 100.0 | 1  | 100. | 0    | 1    | 1    | 1    |
| UG1   | 1  | 100.0 | 1  | 100.0 | 1   | 100.0 | 1  | 100.0 | 0  | 0.0  | 0  | 0.0   | 0  | 0.0   | 0  | 0.0  | 1    | 1    | 1    | 1    |
| Total | 11 | 23.4  | 12 | 25.5  | 11  | 25.6  | 11 | 27.5  | 36 | 76.6 | 36 | 74.5  | 32 | 74.4  | 29 | 72.5 | 47   | 47   | 43   | 40   |