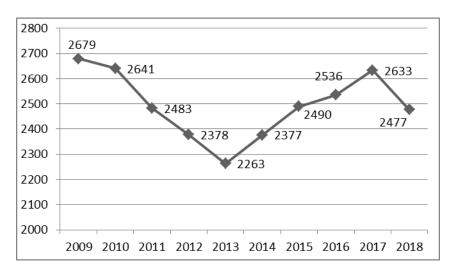

#### STAFFING TRENDS OVER THE PAST 10 YEARS (2009 TO 2018)

14. During the period between 1 June 2009 and 1 March 2018 the total number of staff members working in the Region, across all appointment categories, varied from 2679 to 2477. However, over the course of this period, there have been periods of sharp decrease and increase in staffing depending on the prevailing situation. For example, from 2009 to 2013 there was a 16% decrease in overall staffing due to the financial constraints across the Organization; whereas over the period 2014 to 2017 there has been a sharp increase in staffing which is largely driven by the surge of staff required to respond to various emergency events across the Region as well as the staffing of the positions of the WHO Health Emergencies Programme. From 2017 to 2018, the staff number has decreased by 6% due to the end of major epidemics such as Ebola and yellow fever in most affected countries, as well as the implementation of the ramp-down of the polio programme (Figure 1c).