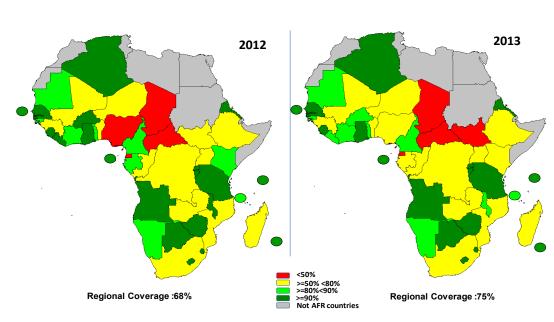

# **Highlights**

Based on WHO/UNICEF estimates, the immunization coverage rates with three doses of Diphtheria Pertussis Tetanuscontaining vaccine (DTP3) and the first dose of measlescontaining vaccine (MCV1) increased from 68% in 2012 to 75% in 2013 and from 71% in 2012 to 74% in 2013 respectively.

Coverage of the third dose of oral polio vaccine (OPV3) increased from 74% in 2012 to 77% in 2013.

By the end of 2013 eighteen Member States achieved the target DTP3 coverage of at least 90% compared to 21 in 2012.

This number is respectively 28 & 30 for the countries achieving a coverage of 80% and more.

For 3 consecutive years, four countries have a coverage <50%. Those countries are Equatorial Guinea, Central African Republic, Chad & Nigeria for 2011 & 2012, while in 2013, Nigeria is replaced by South Sudan.

These figures above show that Generally, the regional coverage for the 3 antigens has been maintained around 70% for the past 3 years. This is below the expected national coverage rate of 90% according to the Global Vaccine Action Plan (GVAP) target.