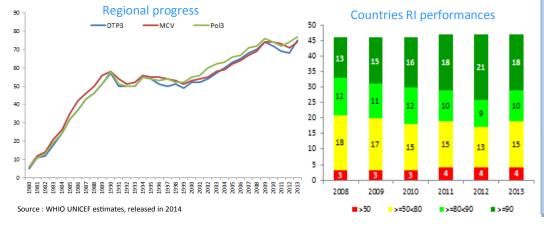

# **Highlights**

According to 2013 estimates from WHO and UNICEF, an estimated 21.8 million infants globally remained unvaccinated in 2013 among which 4,3 million (22%) were located in 4 countries in the AFR (Nigeria, Ethiopia, DRC).

In the AFR, out of a target population of 32.2 million surviving infants in the African Region in 2013, an estimated 8.2 million infants did not receive the 3rd dose of DTP containing vaccine compared to 10.0 million in 2012. Around 77.6% of those children are located in 10 countries listed on the above graph.

The highest reduction on unimmunized children in 2013 was observed in Nigeria (more than 50% reduction compared to 2012). These achievements were made due to the implementation of the REW approach, as well as ensuring vaccine availability at operational level, and accountability framework