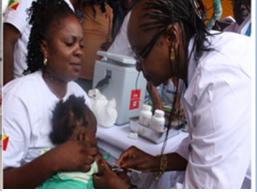

# MONTHLY IMMUNIZATION UPDATE IN THE AFRICAN REGION

March—April 2015 (Vol 3, issue N° 3)

5<sup>th</sup> edition of the African Vaccination Week: 24-30 April 2015: 'Vaccination, a gift for life"

**Zambia:** First Lady, Mrs Esther Lungu administers oral polio

**Zambia:** Dr Jacob Mufunda WHO Representative, addressing the gathering at the Regional AVW launch

 ${\it MALI:}$  A view of the officials during media briefing on the 5th AVW

**CONGO:** WHO Representative administering measles vaccine during AVW launch in Pointe Noire.