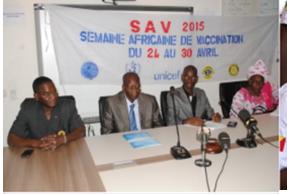

**Zambia:** Dr Jacob Mufunda WHO Representative, addressing the gathering at the Regional AVW launch

 ${\it MALI:}$  A view of the officials during media briefing on the 5th AVW

**CONGO:** WHO Representative administering measles vaccine during AVW launch in Pointe Noire.