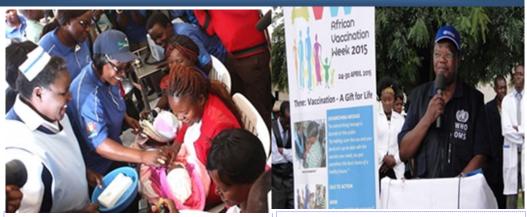

# MONTHLY IMMUNIZATION UPDATE IN THE AFRICAN REGION

March—April 2015 (Vol 3, issue N° 3)

5<sup>th</sup> edition of the African Vaccination Week: 24-30 April 2015: 'Vaccination, a gift for life"

**Zambia:** First Lady, Mrs Esther Lungu administers oral polio

**Zambia:** Dr Jacob Mufunda WHO Representative, addressing the gathering at the Regional AVW launch

 ${\it MALI:}$  A view of the officials during media briefing on the 5th AVW

**CONGO:** WHO Representative administering measles vaccine during AVW launch in Pointe Noire.

### **Highlights**

The 5<sup>th</sup> edition of the African Vaccination Week (AVW) was celebrated from 24 to 30 April 2015, in synergy with the other five WHO regions and the World Immunization Week.

Regional launch took place in Lusaka, Zambia on 23 April 2015 with the First Lady of Zambia, Mrs Esther Lungu kicking off the commemorations. She encouraged countries in Africa and immunization partners to make all efforts to reach the unreached children with vaccinations to avoid vaccine-preventable disease outbreaks.

In a message at the same occasion, read by Dr Jacob Mufunda, WHO Representative to Zambia on behalf of the WHO Regional Director for Africa, Dr R. Matshidiso Moeti, called on countries and partners to redouble efforts in resource mobilization and allocation, to sustain and improve on the concerted efforts already made in reducing vaccine preventable diseases in the region.