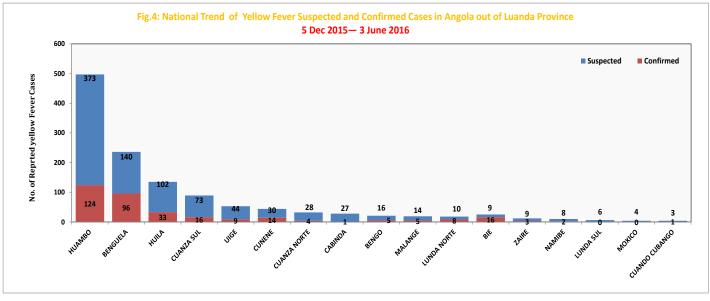

#### $\Rightarrow$ Cumulatively:

- A total of 2,945 suspected cases have been reported of which 819 were confirmed cases and 108 confirmed deaths out of 329 total deaths.
- Laboratory confirmation was reported for 16 provinces out of 18 included 77 districts out of 166 in the country (see table 2). However, Luanda province has the majority of the confirmed cases 85.8% (482), (Table 2)
- Local transmission have been documented in 31 districts from 11 provinces. Further details in (Table 4.1 & 4.2).

Table 2: Provinces with Yellow Fever Laboratory Confirmation at 3 June 2016

Cumulative Discarded, Province ab with Vaco Notified Tested Confirmed History Cases No % No % 21 21 Bengo 100.0 23.8 0 Benguela 236 225 95.3 96 40.7 11 25 22 88.0 16 64.0 0 Bie Cabinda 0 28 18 64.3 3.6 1 **Cuando Cubango** 3 75.0 25.0 0 4 Cuanza Norte 32 21 65.6 12.5 0 95.5 Cuanza Sul 89 85 16 18.0 0 44 44 100.0 14 31.8 Cunene 0 497 439 24.9 88.3 124 15 Huambo Huila 135 80 59.3 33 24.4 0 1721 1331 77.3 482 28.0 Luanda 66 Lunda Norte 18 17 94.4 8 44.4 0 Lunda Sul 0 6 5 83.3 0 0.0 Malange 19 19 100.0 26.3 0 5 Moxico 4 4 100.0 0 0.0 0 Namibe 10 10 100.0 2 20.0 0 Uige 53 46 86.8 9 17.0 0 Zaire 12 10 83.3 25.0 0 TOTAL 2954 2400 81.2 819 92 27.7