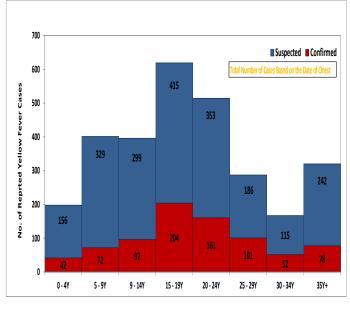

Fig. 2: Age-Groups Distribution of Yellow Fever Cases in Angola 5 Dec 2015—3 June 2016