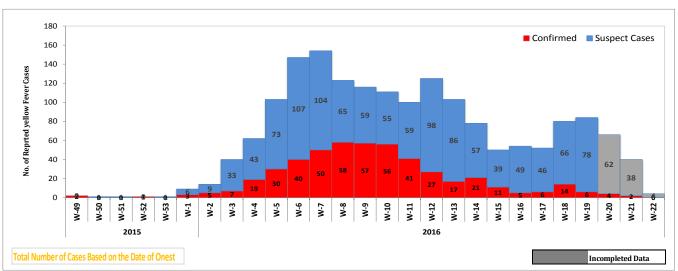

Fig.1: National Trent of Yellow Fever Suspected and Confirmed Cases in Angola 5 Dec 2015—3 June 2016

1

Fig.3: Epi Weekly Trend of Yellow Fever Suspected and Confirmed Cases in Luanda 5 Dec 2015— 3 June 2016