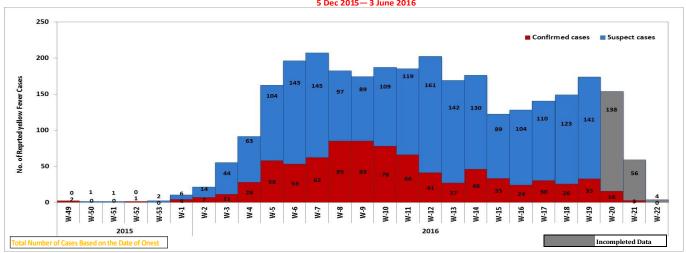

Fig.1: National Trent of Yellow Fever Suspected and Confirmed Cases in Angola 5 Dec 2015—3 June 2016

1

Fig.3: Epi Weekly Trend of Yellow Fever Suspected and Confirmed Cases in Luanda 5 Dec 2015— 3 June 2016