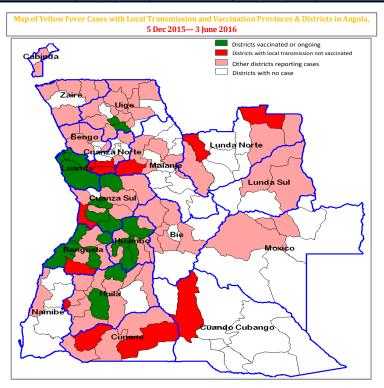

#### II. Epidemiological Situation as of 3 June 2016

#### $\Rightarrow$ In week 21:

- 193 new cases were reported, samples were taken of which 20 were confirmed. 10 deaths were reported;
- 13 districts from 13 provinces reported cases. There is no new provinces with confirmed cases. The province of Cabinda has a new district with a confirmed case.
- 4 districts were documented as new local transmission namely; (Cahama, Cuanhama, Cazengo and Cacuso) as in (Table 4.1 & 4.2).

#### $\Rightarrow$ Cumulatively:

- A total of 2,945 suspected cases have been reported of which 819 were confirmed cases and 108 confirmed deaths out of 329 total deaths.
- Laboratory confirmation was reported for 16 provinces out of 18 included 77 districts out of 166 in the country (see table 2). However, Luanda province has the majority of the confirmed cases 85.8% (482), (Table 2)
- Local transmission have been documented in 31 districts from 11 provinces. Further details in (Table 4.1 & 4.2).