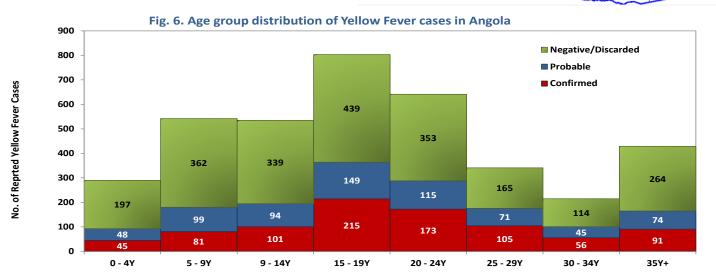

#### ⇒ Cumulative statistics since 05 December:

- A total of **879 laboratory confirmed cases** have been reported out of **3,867** suspected cases and **3,328** laboratory tests
- Overall, 369 (CFR 9.7%) deaths were reported among suspected cases and 119 (CFR 13.5%) among confirmed cases
- Laboratory confirmed cases have been reported for 16 out of 18 provinces and
  for 80 out of 126 reporting districts. Luanda province reported the majority of
  the confirmed cases 487 (55.5%), followed by Huambo 127 (14.5%) and
  Benguela 116 (13.2%)
- No laboratory confirmed cases of yellow fever have been reported in Luanda or Huambo since May
- Local transmission has been documented in 45 districts in 12 provinces
- The majority of the confirmed cases are in males 15-19 yrs; 215 (20.8%), followed or 20-24 yrs; 173 (16.7%)