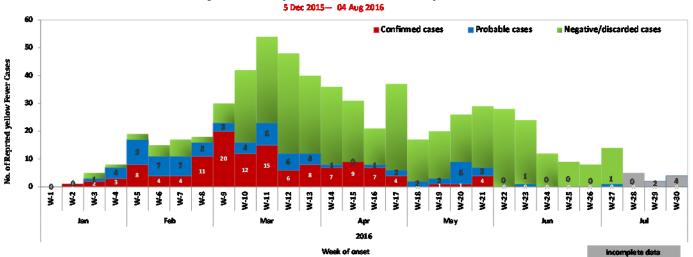

Fig.7: National Trend of Yellow Fever Suspected and Confirmed Cases in Angola out of Luanda Province

5 Dec 2015— 04 Aug 2016

Table 3.1: Yellow Fever Reported and Confirmed Cases per Angola Provinces and Districts, 2016