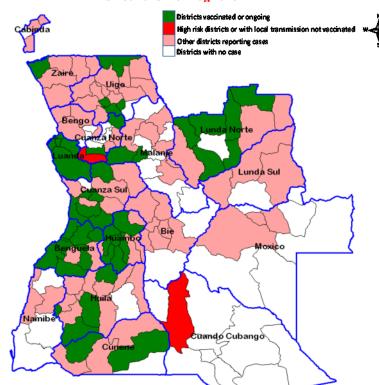

#### ⇒ Cumulative statistics since 05 December:

- A total of **879 laboratory confirmed cases** have been reported out of **3,867** suspected cases and **3,328** laboratory tests
- Overall, 369 (CFR 9.7%) deaths were reported among suspected cases and 119 (CFR 13.5%) among confirmed cases
- Laboratory confirmed cases have been reported for 16 out of 18 provinces and
  for 80 out of 126 reporting districts. Luanda province reported the majority of
  the confirmed cases 487 (55.5%), followed by Huambo 127 (14.5%) and
  Benguela 116 (13.2%)
- No laboratory confirmed cases of yellow fever have been reported in Luanda or Huambo since May
- Local transmission has been documented in 45 districts in 12 provinces
- The majority of the confirmed cases are in males 15-19 yrs; 215 (20.8%), followed or 20-24 yrs; 173 (16.7%)