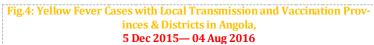

#### ⇒ Cumulative statistics since 05 December:

- A total of **879 laboratory confirmed cases** have been reported out of **3,867** suspected cases and **3,328** laboratory tests
- Overall, 369 (CFR 9.7%) deaths were reported among suspected cases and 119 (CFR 13.5%) among confirmed cases
- Laboratory confirmed cases have been reported for 16 out of 18 provinces and
  for 80 out of 126 reporting districts. Luanda province reported the majority of
  the confirmed cases 487 (55.5%), followed by Huambo 127 (14.5%) and
  Benguela 116 (13.2%)
- No laboratory confirmed cases of yellow fever have been reported in Luanda or Huambo since May
- Local transmission has been documented in 45 districts in 12 provinces
- The majority of the confirmed cases are in males 15-19 yrs; 215 (20.8%), followed or 20-24 yrs; 173 (16.7%)

18 districts were approved for the coming vaccination phase, planed to start August 15th: Cabinda (Beliz, Buco Zau, Cabinda & Cacongo), Cuando Cubango (Menongue), Cuanza Norte (Cambambe), Cuanza Sul (Sumbe), Huambo (Tchindjenje), Huila (Lubango), Lunda Norte (Cambulo), Lunda Sul (Muconda), Malange (Marimba & Massango), Uige (Milunga & Quimbele) and Zaire (Cuimba, Noqui, & Mbanza Congo)