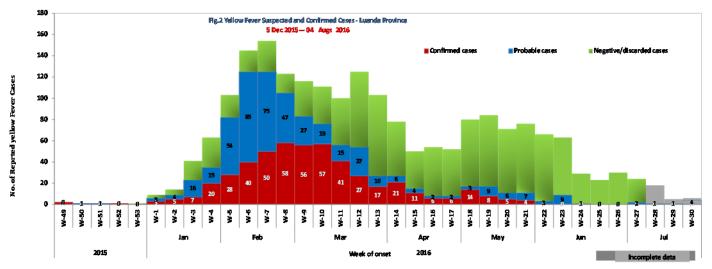

#### ⇒ Cumulative statistics since 05 December:

- A total of **879 laboratory confirmed cases** have been reported out of **3,867** suspected cases and **3,328** laboratory tests
- Overall, 369 (CFR 9.7%) deaths were reported among suspected cases and 119 (CFR 13.5%) among confirmed cases
- Laboratory confirmed cases have been reported for 16 out of 18 provinces and
  for 80 out of 126 reporting districts. Luanda province reported the majority of
  the confirmed cases 487 (55.5%), followed by Huambo 127 (14.5%) and
  Benguela 116 (13.2%)
- No laboratory confirmed cases of yellow fever have been reported in Luanda or Huambo since May
- Local transmission has been documented in 45 districts in 12 provinces
- The majority of the confirmed cases are in males 15-19 yrs; 215 (20.8%), followed or 20-24 yrs; 173 (16.7%)