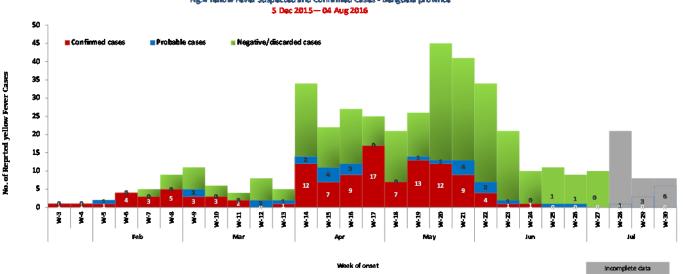

ases                              | 879        |
| Total deaths                                       | 369        |
| Total deaths among confirmed cases                 | 119        |
| Total provinces that have reported cases           | 18         |
| Total provinces with confirmed cases               | 16         |
| Total districts that have reported cases           | 126        |
| Total districts with confirmed cases               | 80         |
| Total provinces with documented local transmission | 12         |
| Total districts with documented local transmission | 45         |
| Total number of provinces in Angola                | 18         |
| Total number of districts in Angola                | 166        |

Fig.1. Yellow Fever Suspected and Confirmed Cases - Angola













Table 2. Provinces with Yellow Fever Laboratory Confirmation up to 04 Aug, 2016

|                |          | Discarded, Lab |     |       |      |                       |  |
|----------------|----------|----------------|-----|-------|------|-----------------------|--|
| Province       | Notified | Tes            | ted | Confi | rmed | with Vacc.<br>History |  |
|                | Cases    | No %           |     | No    | %    | Thistory              |  |
| Luanda         | 2022     | 1662           | 82  | 487   | 24   | 124                   |  |
| Bengo          | 620      | 559            | 90  | 127   | 20   | 26                    |  |
| Benguela       | 430      | 401            | 93  | 116   | 27   | 22                    |  |
| Bie            | 144      | 96             | 67  |