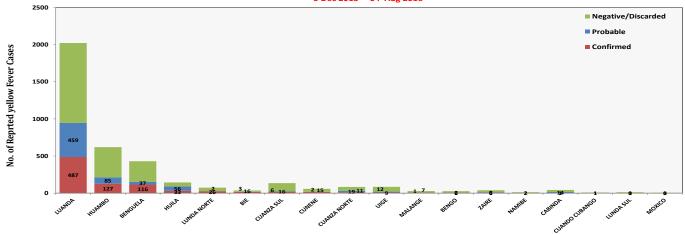

#### ⇒ Cumulative statistics since 05 December:

- A total of **879 laboratory confirmed cases** have been reported out of **3,867** suspected cases and **3,328** laboratory tests
- Overall, 369 (CFR 9.7%) deaths were reported among suspected cases and 119 (CFR 13.5%) among confirmed cases
- Laboratory confirmed cases have been reported for 16 out of 18 provinces and
  for 80 out of 126 reporting districts. Luanda province reported the majority of
  the confirmed cases 487 (55.5%), followed by Huambo 127 (14.5%) and
  Benguela 116 (13.2%)
- No laboratory confirmed cases of yellow fever have been reported in Luanda or Huambo since May
- Local transmission has been documented in 45 districts in 12 provinces
- The majority of the confirmed cases are in males 15-19 yrs; 215 (20.8%), followed or 20-24 yrs; 173 (16.7%)

Fig.1. Yellow Fever Suspected and Confirmed Cases - Angola

Table 2. Provinces with Yellow Fever Laboratory Confirmation up to 04 Aug, 2016

|                |          | Discarded, Lab |     |       |      |                       |  |
|----------------|----------|----------------|-----|-------|------|-----------------------|--|
| Province       | Notified | Tes            | ted | Confi | rmed | with Vacc.<br>History |  |
|                | Cases    | No %           |     | No    | %    | Thistory              |  |
| Luanda         | 2022     | 1662           | 82  | 487   | 24   | 124                   |  |
| Bengo          | 620      | 559            | 90  | 127   | 20   | 26                    |  |
| Benguela       | 430      | 401            | 93  | 116   | 27   | 22                    |  |
| Bie            | 144      | 96             | 67  | 33    | 23   | 0                     |  |
| Cabinda        | 135      | 131            | 97  | 16    | 12   | 0                     |  |
| Cuando Cubango | 85       | 79             | 93  | 9     | 11   | 0                     |  |
| Cuanza Norte   | 84       | 74             | 88  | 11    | 13   | 1                     |  |
| Cuanza Sul     | 74       | 73             | 99  | 26    | 35   | 1                     |  |
| Cunene         | 58       | 57             | 98  | 15    | 26   | 0                     |  |
| Huambo         | 43       | 37             | 86  | 1     | 2    | 0                     |  |
| Huila          | 39       | 31             | 79  | 6     | 15   | 0                     |  |
| Lunda Norte    | 36       | 34             | 94  | 16    | 44   | 0                     |  |
| Lunda Sul      | 28       | 27             | 96  | 7     | 25   | 0                     |  |
| Malange        | 27       | 27             | 100 | 6     | 22   | 0                     |  |
| Moxico         | 14       | 14             | 100 | 2     | 14   | 0                     |  |
| Namibe         | 13       | 12             | 92  | 0     | 0    | 1                     |  |
| Uige           | 9        | 8              | 89  | 1     | 11   | 0                     |  |
| Zaire          | 6        | 6              | 100 | 0     | 0    | 0                     |  |
| TOTAL          | 3867     | 3328           | 86  | 879   | 23   | 175                   |  |