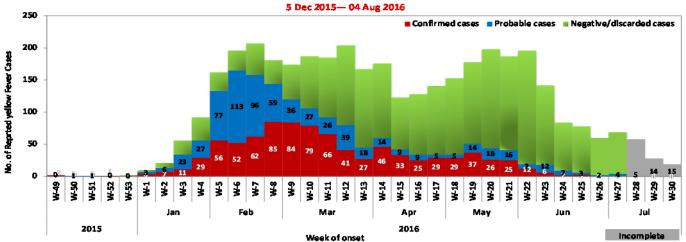

Fig.1. Yellow Fever Suspected and Confirmed Cases - Angola

Table 2. Provinces with Yellow Fever Laboratory Confirmation up to 04 Aug, 2016

|                |          | Discarded, Lab |     |       |      |                       |  |
|----------------|----------|----------------|-----|-------|------|-----------------------|--|
| Province       | Notified | Tes            | ted | Confi | rmed | with Vacc.<br>History |  |
|                | Cases    | No %           |     | No    | %    | Thistory              |  |
| Luanda         | 2022     | 1662           | 82  | 487   | 24   | 124                   |  |
| Bengo          | 620      | 559            | 90  | 127   | 20   | 26                    |  |
| Benguela       | 430      | 401            | 93  | 116   | 27   | 22                    |  |
| Bie            | 144      | 96             | 67  | 33    | 23   | 0                     |  |
| Cabinda        | 135      | 131            | 97  | 16    | 12   | 0                     |  |
| Cuando Cubango | 85       | 79             | 93  | 9     | 11   | 0                     |  |
| Cuanza Norte   | 84       | 74             | 88  | 11    | 13   | 1                     |  |
| Cuanza Sul     | 74       | 73             | 99  | 26    | 35   | 1                     |  |
| Cunene         | 58       | 57             | 98  | 15    | 26   | 0                     |  |
| Huambo         | 43       | 37             | 86  | 1     | 2    | 0                     |  |
| Huila          | 39       | 31             | 79  | 6     | 15   | 0                     |  |
| Lunda Norte    | 36       | 34             | 94  | 16    | 44   | 0                     |  |
| Lunda Sul      | 28       | 27             | 96  | 7     | 25   | 0                     |  |
| Malange        | 27       | 27             | 100 | 6     | 22   | 0                     |  |
| Moxico         | 14       | 14             | 100 | 2     | 14   | 0                     |  |
| Namibe         | 13       | 12             | 92  | 0     | 0    | 1                     |  |
| Uige           | 9        | 8              | 89  | 1     | 11   | 0                     |  |
| Zaire          | 6        | 6              | 100 | 0     | 0    | 0                     |  |
| TOTAL          | 3867     | 3328           | 86  | 879   | 23   | 175                   |  |